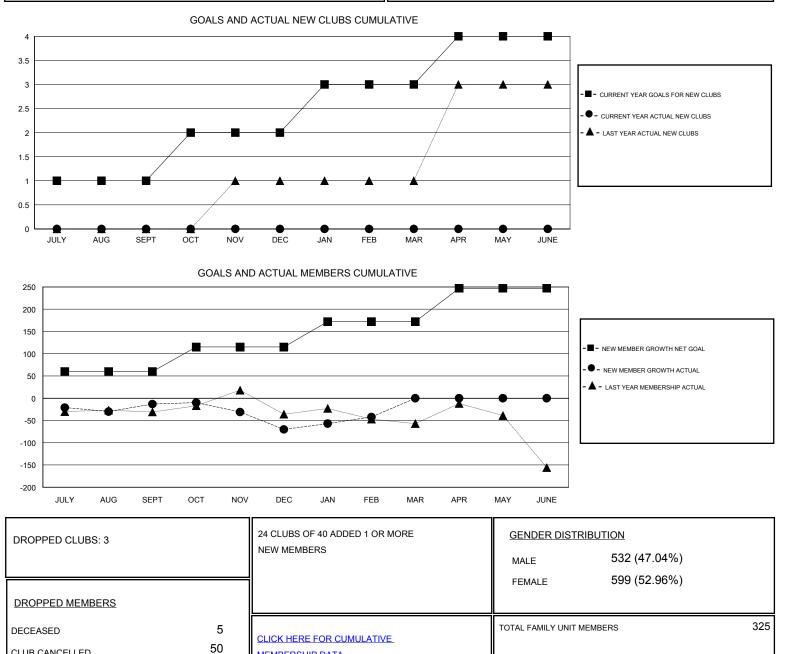

## LOCATION PHILIPPINES

GMT CA

| Clubs                 |               |           |               | Members               |                                                                |                                                              |                                                    |
|-----------------------|---------------|-----------|---------------|-----------------------|----------------------------------------------------------------|--------------------------------------------------------------|----------------------------------------------------|
| RESULTS FOR 2016-2017 |               |           |               | RESULTS FOR 2016-2017 |                                                                |                                                              |                                                    |
| QUARTER               | NEW CLUB GOAL | NEW CLUBS | DROPPED CLUBS | QUARTER               | NEW MEMBER GROWTH<br>NET GOAL (not reinstated<br>or transfers) | NEW MEMBER<br>GROWTH ACTUAL (not<br>reinstated or transfers) | DROPPED<br>MEMBERS ACTUAL<br>(including transfers) |
| JULY/AUG/SEPT         | 1             | 0         | 0             | JULY/AUG/SEPT         | 60                                                             | 51                                                           | 64                                                 |
| OCT/NOV/DEC           | 1             | 0         | 2             | OCT/NOV/DEC           | 55                                                             | 47                                                           | 104                                                |
| JAN/FEB/MAR           | 1             | 0         | 1             | JAN/FEB/MAR           | 57                                                             | 55                                                           | 27                                                 |
| APR/MAY/JUNE          | 1             | 0         | 0             | APR/MAY/JUNE          | 75                                                             | 0                                                            | 0                                                  |

OTHER

TOTAL

CLUB CANCELLED

© Copyright 2017, Lions Clubs International, All Rights Reserved.

MEMBERSHIP DATA

140

195

FAMILY MEMBERS PAYING HALF